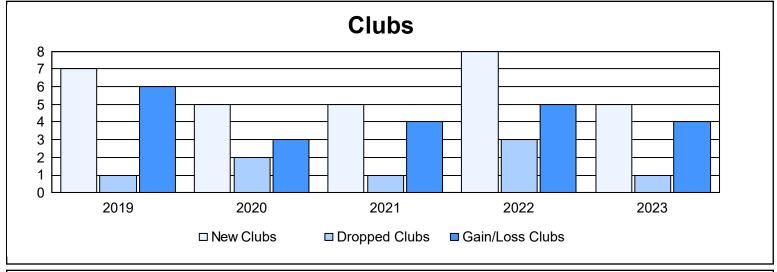

## As of June 2023 Cumulative

| Year      | New<br>Clubs | Dropped<br>Clubs | Gain/<br>Loss<br>Clubs | New<br>Members | Charter<br>Members | Reinstate<br>Members | Transfer<br>Members | Total<br>Member<br>Added | Total<br>Members<br>Dropped | Gain/<br>Loss<br>Members |
|-----------|--------------|------------------|------------------------|----------------|--------------------|----------------------|---------------------|--------------------------|-----------------------------|--------------------------|
| 2018-2019 | 7            | 1                | 6                      | 328            | 186                | 10                   | 10                  | 534                      | 413                         | 121                      |
| 2019-2020 | 5            | 2                | 3                      | 235            | 97                 | 13                   | 28                  | 373                      | 414                         | -41                      |
| 2020-2021 | 5            | 1                | 4                      | 317            | 112                | 19                   | 20                  | 468                      | 420                         | 48                       |
| 2021-2022 | 8            | 3                | 5                      | 342            | 227                | 11                   | 23                  | 603                      | 527                         | 76                       |
| 2022-2023 | 5            | 1                | 4                      | 254            | 124                | 13                   | 17                  | 408                      | 556                         | -148                     |
| Average   | 6            | 2                | 4                      | 295            | 149                | 13                   | 20                  | 477                      | 466                         | 11                       |