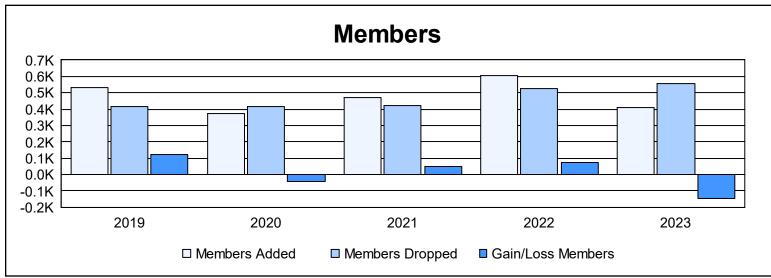

## As of June 2023 Cumulative

| Year      | New<br>Clubs | Dropped<br>Clubs | Gain/<br>Loss<br>Clubs | New<br>Members | Charter<br>Members | Reinstate<br>Members | Transfer<br>Members | Total<br>Member<br>Added | Total<br>Members<br>Dropped | Gain/<br>Loss<br>Members |
|-----------|--------------|------------------|------------------------|----------------|--------------------|----------------------|---------------------|--------------------------|-----------------------------|--------------------------|
| 2018-2019 | 7            | 1                | 6                      | 328            | 186                | 10                   | 10                  | 534                      | 413                         | 121                      |
| 2019-2020 | 5            | 2                | 3                      | 235            | 97                 | 13                   | 28                  | 373                      | 414                         | -41                      |
| 2020-2021 | 5            | 1                | 4                      | 317            | 112                | 19                   | 20                  | 468                      | 420                         | 48                       |
| 2021-2022 | 8            | 3                | 5                      | 342            | 227                | 11                   | 23                  | 603                      | 527                         | 76                       |
| 2022-2023 | 5            | 1                | 4                      | 254            | 124                | 13                   | 17                  | 408                      | 556                         | -148                     |
| Average   | 6            | 2                | 4                      | 295            | 149                | 13                   | 20                  | 477                      | 466                         | 11                       |